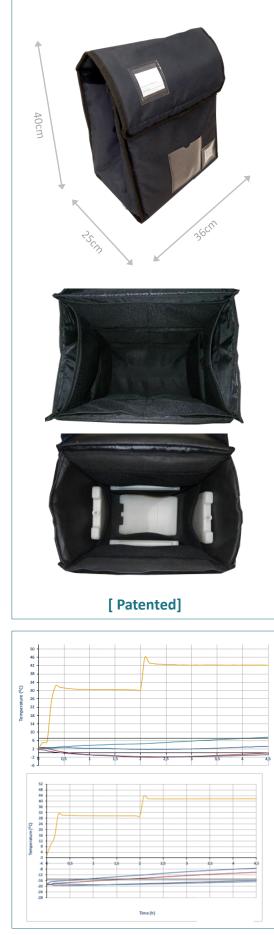

| Id.  | Outer dim.<br>Weight<br>Payload      | Cold Packs<br>(units/ weight) | System Weight *1 |
|------|--------------------------------------|-------------------------------|------------------|
| BRTD | 36x25x40 cm<br>±810 gr.<br>18 litres | 12 units.<br>±200 gr.         | ±3 Kg            |