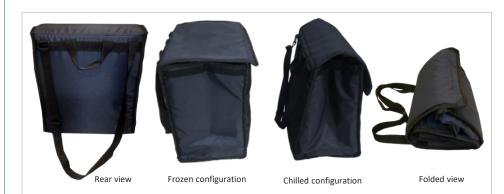

- Reusable Solution for chilled and frozen products.
- Last mile deliveries. Hold times up to 4,5h.
- Foldable Solution. Very easy and fast assembly.
- Internal pockets for the cooling elements.
- Customization: color and 1 ink logo printing.
- Different quality finishings: fabric, PVC, velcro closures, handle, shoulder straps, documents carriers...
- Different cold packs configuration depending on the temperature profile and/or product payload.